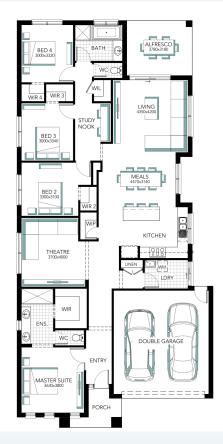

## **Edgewood 25**

**Address** 

441 Sargeant St Riverside Estate

Lot Width

14.00

Lot size

630.00 m<sup>2</sup>

House size

234.86 m<sup>2</sup>